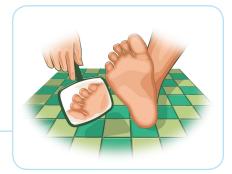

Wash your feet in warm water every day. Test the water with your elbow to make sure that it is not too hot.

**Dry your feet well,** especially between the toes.

**Keep the skin soft** with a moisturizing lotion, but do not apply it between the toes.

## urizing lotion, but do not it between the toes.