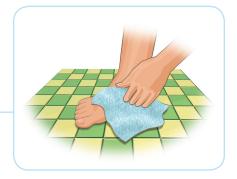

Wash your feet in warm water every day. Test the water with your elbow to make sure that it is not too hot.

**Dry your feet well,** especially between the toes.

**Keep the skin soft** with a moisturizing lotion, but do not apply it between the toes.