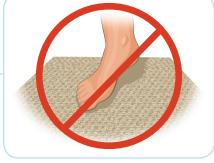

To avoid injuring your feet, never walk barefoot indoors or outdoors.

Before putting your shoes on, feel the insides for sharp edges, cracks, pebbles, nails, or anything that could hurt your feet. Let your diabetes care team know right away if you injure your foot.