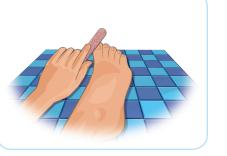

**Inspect your feet every day** for cuts, sores, blisters, redness, calluses, or other problems. If you cannot see well, ask someone else to check your feet for you. Report any changes in your feet to your diabetes care team right away.

changes in your feet to your diabetes care team right

Ask your diabetes care team or your podiatrist (foot specialist) how you should care for your toenails. If you want to have a pedicure, talk with your team